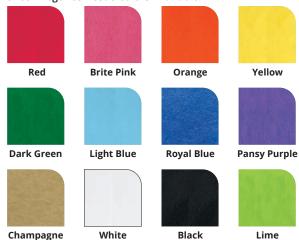

## Sheer Elegance Tissue Colors Available:

|                                                                                             | SPARKLE                                                      |  |
|---------------------------------------------------------------------------------------------|--------------------------------------------------------------|--|
| SET-UP                                                                                      | \$55 per design. Up to 6 colors (G).                         |  |
| RE-ORDER SET-UP                                                                             | \$35 per design. Up to 6 colors (G).                         |  |
| ADDITIONAL LOCATION                                                                         | N/A                                                          |  |
| ADDITIONAL COLOR                                                                            | N/A                                                          |  |
| PRODUCTION TIME Orders with more than 1,000 impressions will require extra production time. | 10 business days after all final approvals.                  |  |
| COLUMN PRICING                                                                              | Per location up to 6 colors.<br>Set-up charge is additional. |  |
| ART SPECS/IMPRINT COLORS                                                                    | Refer to pages 206-208, 212.                                 |  |
| RUSHES & ADDITIONAL SERVICES                                                                | Refer to pages 206-208, 213.                                 |  |