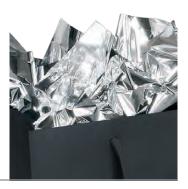

## **METALLIC FOIL TISSUE**

**Size:** 18" x 30"

Sheets per package: 250

| Imprint | Item # | 1-4 pkgs. 5-10 pk |        |   |
|---------|--------|-------------------|--------|---|
| PLAIN   | 32TM   | 198.00            | 192.00 | Α |

Shipping: 5 lbs. per package

Gold